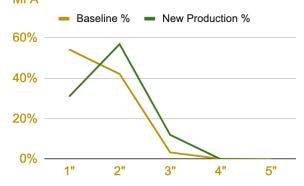

| 11,469                                 | 49%                        |
| Merrick 27   | 84.8                          | 2,641                                              | 7,923                                  | 91%                        |
| MFA          | 95.7                          | 2,432                                              | 7,296                                  | 80%                        |
| Hi Hat Ranch | 111.3                         | 1,459                                              | 4,377                                  | 57%                        |

## New Shoots Change in Size

#### **Fatout Farm**



# New Shoots Change in Size

Merrick 27



#### New Shoots Change in Size

Hi Hat Ranch



### New Shoots Change in Size

MFA



### **Shoots Production Pace**



# **Basal Area Production Pace**