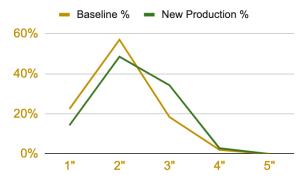

----------------------------|----------------------------|
| Fatout Farm  | 137.2                         | 3,823                                              | 11,469                                 | 49%                        |
| Merrick 27   | 84.8                          | 2,641                                              | 7,923                                  | 91%                        |
| MFA          | 95.7                          | 2,432                                              | 7,296                                  | 80%                        |
| Hi Hat Ranch | 111.3                         | 1,459                                              | 4,377                                  | 57%                        |

## New Shoots Change in Size

#### **Fatout Farm**



# New Shoots Change in Size

Merrick 27



#### New Shoots Change in Size

Hi Hat Ranch



### New Shoots Change in Size

MFA



### **Shoots Production Pace**



# **Basal Area Production Pace**