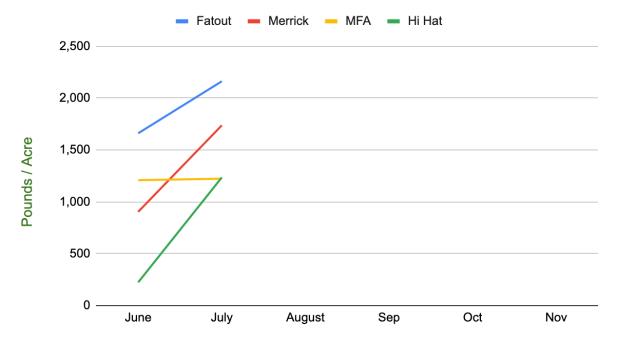

,469                                 | 49%                        |
| Merrick 27   | 84.8                          | 2,641                                              | 7,923                                  | 91%                        |
| MFA          | 95.7                          | 2,432                                              | 7,296                                  | 80%                        |
| Hi Hat Ranch | 111.3                         | 1,459                                              | 4,377                                  | 57%                        |

## New Shoots Change in Size

#### **Fatout Farm**



# New Shoots Change in Size

Merrick 27



#### New Shoots Change in Size

Hi Hat Ranch



### New Shoots Change in Size

MFA



### **Shoots Production Pace**



# **Basal Area Production Pace**