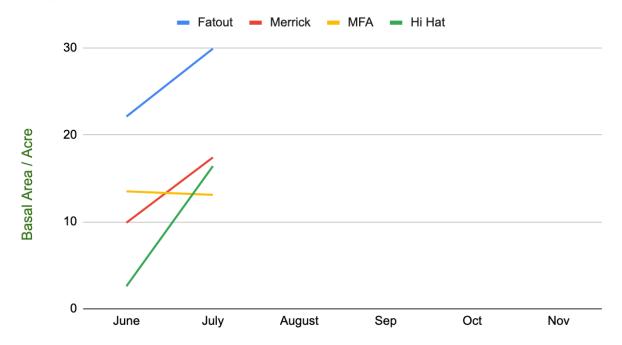

| 49%                        |
| Merrick 27   | 84.8                          | 2,641                                              | 7,923                                  | 91%                        |
| MFA          | 95.7                          | 2,432                                              | 7,296                                  | 80%                        |
| Hi Hat Ranch | 111.3                         | 1,459                                              | 4,377                                  | 57%                        |

## New Shoots Change in Size

#### **Fatout Farm**



# New Shoots Change in Size

Merrick 27



#### New Shoots Change in Size

Hi Hat Ranch



### New Shoots Change in Size

MFA



### **Shoots Production Pace**



# **Basal Area Production Pace**