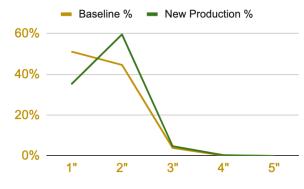

--------------|
| Fatout Farm  | 137.2                         | 3,823                                              | 11,469                                 | 49%                        |
| Merrick 27   | 84.8                          | 2,641                                              | 7,923                                  | 91%                        |
| MFA          | 95.7                          | 2,432                                              | 7,296                                  | 80%                        |
| Hi Hat Ranch | 111.3                         | 1,459                                              | 4,377                                  | 57%                        |

## New Shoots Change in Size

#### **Fatout Farm**



# New Shoots Change in Size

Merrick 27



#### New Shoots Change in Size

Hi Hat Ranch



### New Shoots Change in Size

MFA



### **Shoots Production Pace**



# **Basal Area Production Pace**