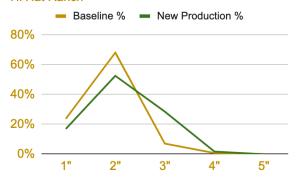

| 3,823                                              | 11,469                                 | 49%                        |
| Merrick 27   | 84.8                          | 2,641                                              | 7,923                                  | 91%                        |
| MFA          | 95.7                          | 2,432                                              | 7,296                                  | 80%                        |
| Hi Hat Ranch | 111.3                         | 1,459                                              | 4,377                                  | 57%                        |

## New Shoots Change in Size

#### **Fatout Farm**



# New Shoots Change in Size

Merrick 27



#### New Shoots Change in Size

Hi Hat Ranch



### New Shoots Change in Size

MFA



### **Shoots Production Pace**



# **Basal Area Production Pace**